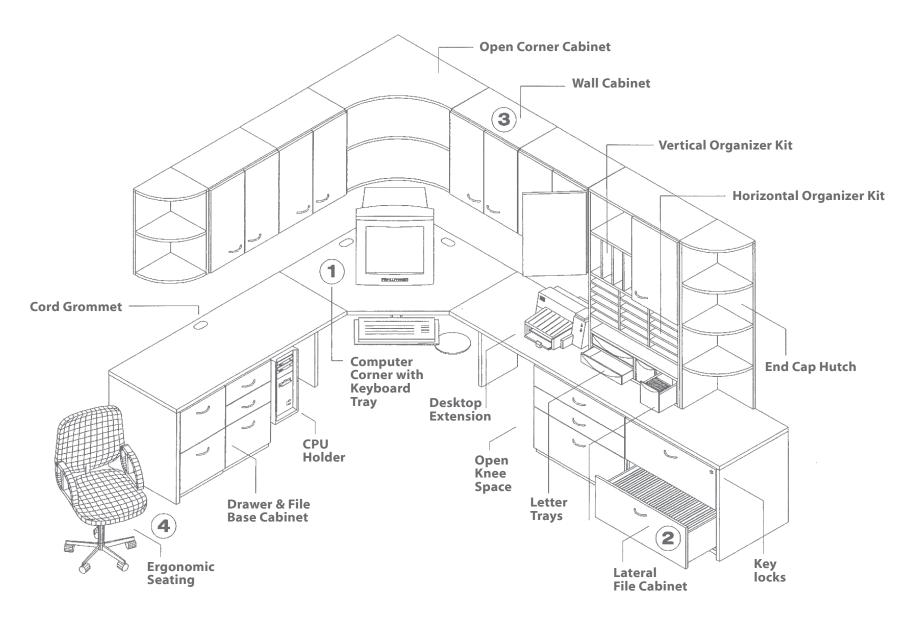

## Four primary workstation attributes! Worksurface ...continuous, in the same plane provides necessary task space and accommodates business machines.

- 2 File Cabinets ... to organize our documents and office supplies for efficiency and accessibility.
- (3) Storage Cabinets & Organizers ... overhead or hutches for Books, Binders & Supplies. Helps free up desktop space for work tasks.
- (4) **Ergonomic Seating** ... for workplace comfort, productivity and wellness. Fabric coordination with tack boards or other wrapped panels and room finishes.